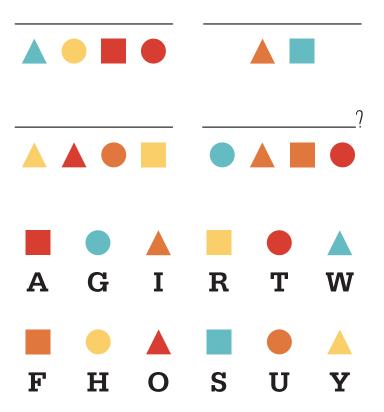

## **SECRET MESSAGE**

Use the key to decode the secret message.

Once you decode the secret message above, use this space to draw a picture of your answer to the secret message question.

Learn more about LEO'S GIFT at leosgift.com