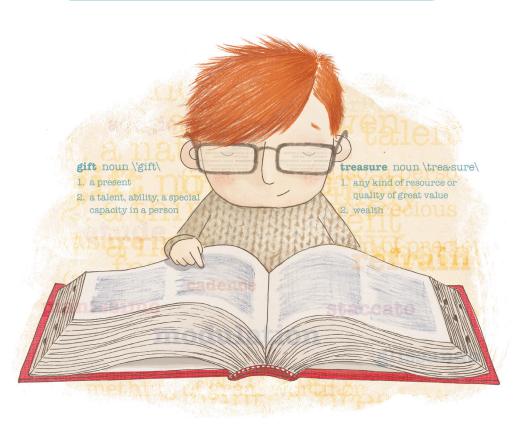

## **WORD SEARCH**

Search DOWN and ACROSS for the hidden words below.

| В | А | S | K | Ε | Т | В | А | L | L | L | Р |
|---|---|---|---|---|---|---|---|---|---|---|---|
| М | Y | G | С | Р | Ι | А | Ν | 0 | W | Ε | R |
| Е | Т | Ε | R | Ε | С | I | Т | А | L | 0 | А |
| L | Μ | Ν | В | С | S | Е | С | R | Е | Т | С |
| 0 | В | В | Т | Κ | Е | Y | L | Ε | Ν | L | Т |
| D | G | I | F | Т | В | Μ | Μ | С | W | С | Ι |
| Y | F | Ε | Е | L | Т | Ν | G | М | Y | С | С |
| L | J | Ν | 0 | J | М | U | S | I | С | Н | Е |

**BASKETBALL FEELING GIFT** KEY LEO MELODY MUSIC PIANO PRACTICE RECITAL SECRET



## MAZE

Walk with Leo as he finds his treasure, and remember each of us has a treasure inside!



## **WORD SCRAMBLE**

Unscramble the letters below to form words related to Leo's story.

## **SECRET MESSAGE**

Use the key to decode the secret message.



Once you decode the secret message above, use this space to draw a picture of your answer to the secret message question.

Learn more about LEO'S GIFT at leosgift.com