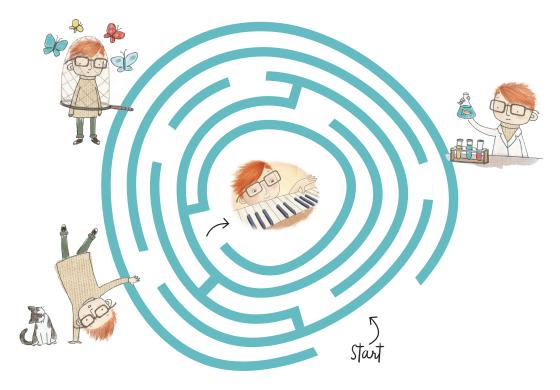

## MAZE

Walk with Leo as he finds his treasure, and remember each of us has a treasure inside!